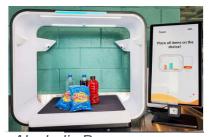

### What is the problem?

In recent years large sporting venues such as Fenway Park, TD Garden and Patriot Place have placed "Grab and Go" alcohol coolers with "self check out" counters. Concessions staff at Fenway Park have reported to their union that overserved patrons are buying alcohol at these coolers.

### But isn't there a safety plan?

Fenway Park has security guards stationed at the front of the "self check out" line to check ID's, and some concessions workers are present, however according to

reports from concessions staff, this has not prevented underage or overserved patrons from buying or stealing alcohol.