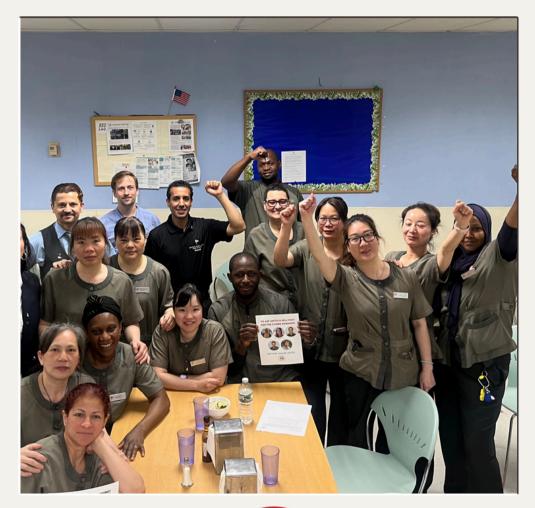

### omni Providence Cafeteria Action

- What are the 5 Key Demands?
- Tipped worker increase

  Maintain healthcare

  Safe work loads for housekeeping

  Remedy New Hire obstacles